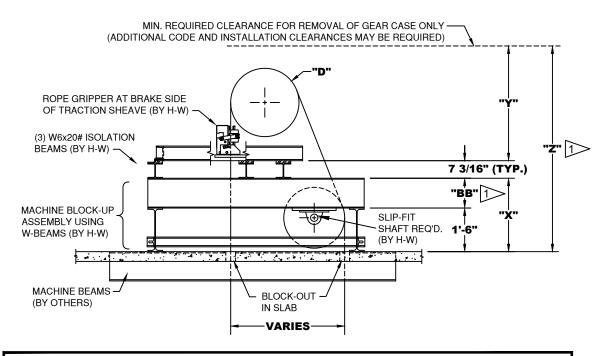

## **OVERHEAD GEARED MACHINE** WITH MACHINE MOUNTED ROPE GRIPPER AND OPTIONAL BLOCKUP ASSEMBLY

## H-W OVERHEAD GEARED MACHINES WITH MACHINE-MTD. ROPE GRIPPERS ARE **AVAILABLE FOR THE COMBINATIONS LISTED BELOW**

| MACHINE | DISC<br>BRAKE | ROPE<br>GRIPPER<br>MODEL | HOIST BEAM<br>LIVE LOAD<br>(MAX) | TRACTION SHEAVE DIA.<br>"D"         |     | MINIMUM DIMENSIONS (1) |               | . ,       |
|---------|---------------|--------------------------|----------------------------------|-------------------------------------|-----|------------------------|---------------|-----------|
| #34 OH  | #92 DISC      | #620                     | 2000#                            | 25", 24", 22"                       | 10" | 2'-4 1/4"              | '<br>3'-4 3/8 | 6'-3 7/8" |
| #44 OH  | #102 DISC     | #620 #622                | 2500#                            | 28", 26", 25", 24", 22"             | 10" | 2'-4 1/4"              | 3'-6"         | 6'-5 1/2" |
| #54 OH  | #102 DISC     | #620 #622                | 4000#                            | 30", 28", 26", 25", (22" #620 only) | 12" | 2'-6 1/8"              | 3'-11 1/4"    | 7'-0 5/8" |
| #64 OH  | #112 DISC     | #622 #624 #626           | 6000#                            | 36", 34", 32", (30" 28" #622 only)  | 12" | 2'-6 1/8"              | 4'-11 1/8"    | 8'-0 1/2" |
| #74 OH  | #120 DRUM     | #622 #624 #626           | 8500#                            | 38", 36", 34", 32"                  | 12" | 2'-6 1/8"              | 6'-1 3/8"     | 9'-2 3/4" |

NOTES:

1.> OVERALL HEIGHT "Z" AND BLOCKING BEAM HEIGHT "BB" ARE DEPENDENT ON JOB SPECIFIC

WEIGHTS AND CAN CHANGE. (DIMENSIONS ABOVE ARE BASED ON MINIMUMS.) >MAXIMUM HOIST BEAM LIVE LOADS BASIS:

#34 OH

1350# (MACH+RG) + 195# (7.5 HP MOTOR) #44 OH 1805# (MACH+RG) + 195# (12.5 HP MOTOR)